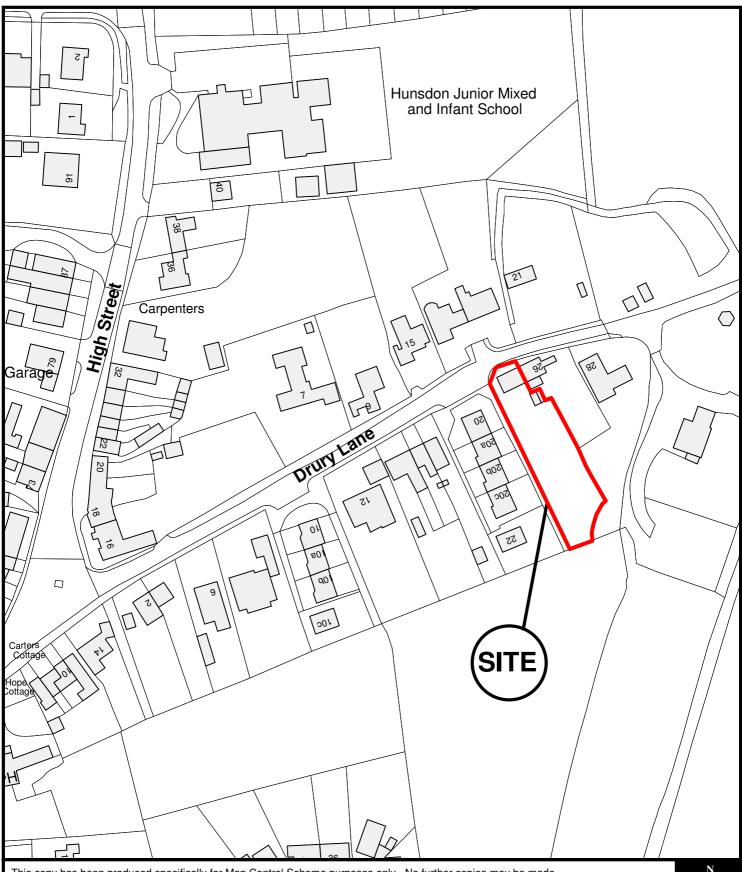

East Herts Council Wallfields Pegs Lane Hertford SG13 8EQ Tel: 01279 655261 Address: 24 Drury Lane, Hunsdon, Herts, SG12 8NU Reference: 3/15/1909/FUL Scale: 1:1250 O.S Sheet: TL4114 Date of Print: 4 December 2015